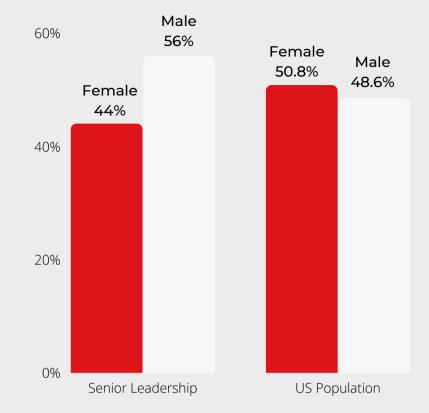

## **Gender Composition** Male 100% 100% 75% Female Male 50.8% 48.6% 50% 25%

Female 0% 0% Senior Leadership US Population